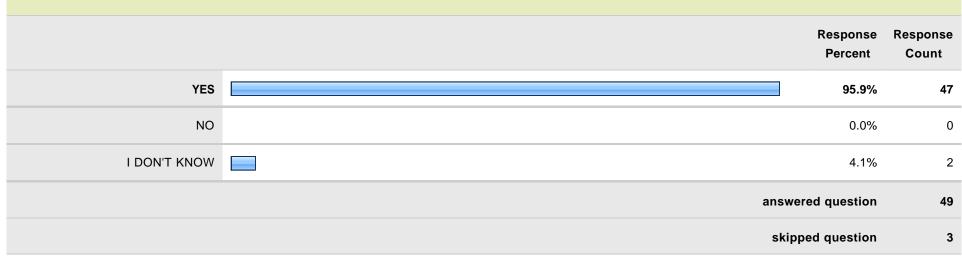

| 82.0%               | YES          |
| 1                 | 2.0%                | NO           |
| 8                 | 16.0%               | I DON'T KNOW |
| 50                | answered question   |              |
| 2                 | skipped question    |              |

# 13. I think I am getting a good education at this school.

|              | Response<br>Percent | Response<br>Count |
|--------------|---------------------|-------------------|
| YES          | 87.8%               | 43                |
| NO           | 0.0%                | 0                 |
| I DON'T KNOW | 12.2%               | 6                 |
|              | answered question   | 49                |
|              | skipped question    | 3                 |

### 14. I expect to graduate from high school.



#### 15. I want to continue my education after high school.

|              | Response<br>Percent | Response<br>Count |
|--------------|---------------------|-------------------|
| YES          | 74.0%               | 37                |
| NO           | 4.0%                | 2                 |
| I DON'T KNOW | 22.0%               | 11                |
|              | answered question   | 50                |
|              | skipped question    | 2                 |

#### 16. I have an idea of what I want to do when I grow up. Response Response Percent Count YES 78.0% 39 NO 16.0% 8 I DON'T KNOW 6.0% 3 answered question 50 skipped question 2

|              | Response<br>Percent | Response<br>Count |
|--------------|---------------------|-------------------|
| YES          | 90.0%