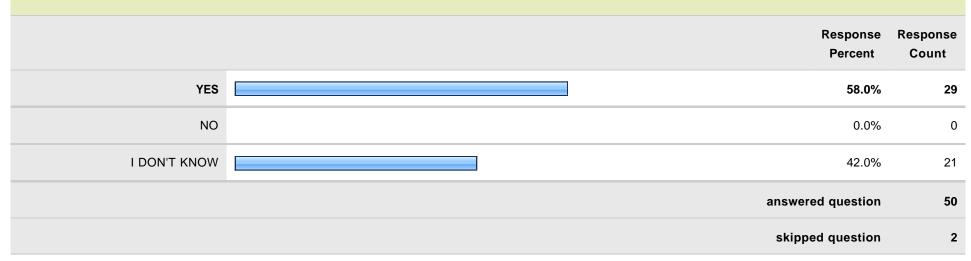

22.0%               | 11                |
|              | answered question   | 50                |
|              | skipped question    | 2                 |

#### 16. I have an idea of what I want to do when I grow up. Response Response Percent Count YES 78.0% 39 NO 16.0% 8 I DON'T KNOW 6.0% 3 answered question 50 skipped question 2

|              | Response<br>Percent | Response<br>Count |
|--------------|---------------------|-------------------|
| YES          | 90.0%               | 45                |
| NO           | 0.0%                | 0                 |
| I DON'T KNOW | 10.0%               | 5                 |
|              | answered question   | 50                |
|              | skipped question    | 2                 |

# 18. My teachers think I am a good student.



### 19. My teachers expect me to do good work.

|              | Response<br>Percent | Response<br>Count |
|--------------|---------------------|-------------------|
| YES          | 94.0%               | 47                |
| NO           | 0.0%                | 0                 |
| I DON'T KNOW | 6.0%                | 3                 |
|              | answered question   | 50                |
|              | skipped question    | 2                 |

# 20. My teachers help me learn.

|              |   | Response<br>Percent | Response<br>Count |
|--------------|---|---------------------|-------------------|
| YE           |   | 98.0%               | 49                |
| Ν            |   | 0.0%                | 0                 |
| I DON'T KNO' | ′ | 2.0%                | 1