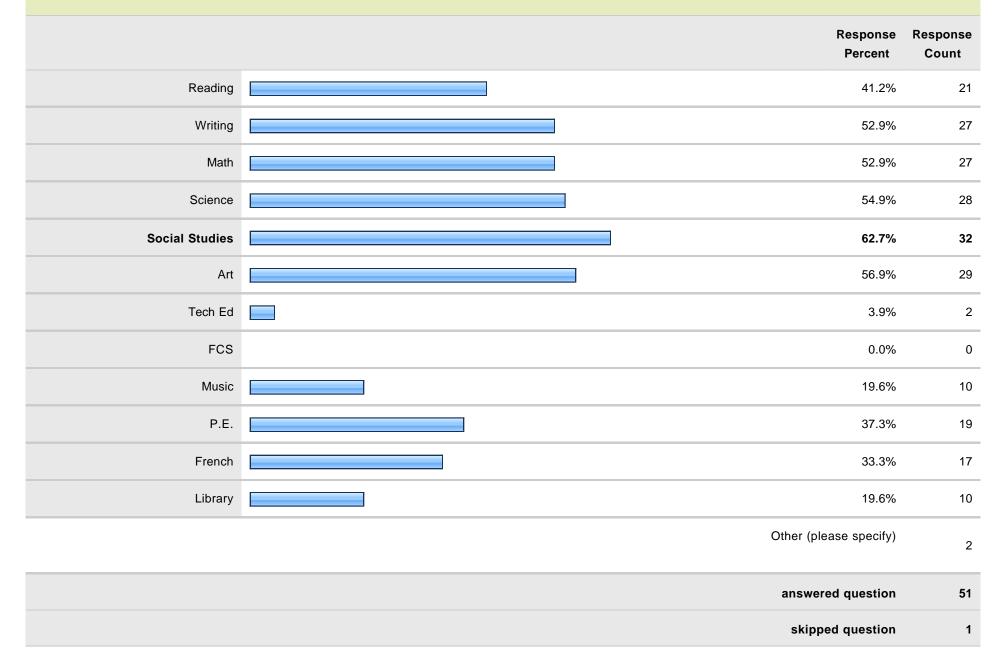

|

| 3. I am a: |                     |                   |
|------------|---------------------|-------------------|
|            | Response<br>Percent | Response<br>Count |
| Воу        | 57.7%               | 30                |
| Girl       | 42.3%               | 22                |
|            | answered question   | 52                |
|            | skipped question    | 0                 |

#### 4. Since 1st grade, the number of schools I have attended is: Response Response Percent Count 1 68.6% 35 2 19.6% 10 3 9.8% 5 4 or more 2.0% 1 answered question 51 skipped question 1

#### 5. I work hard at school. Response Response Percent Count YES 92.2% 47 NO 0.0% 0 I DON'T KNOW 7.8% 4 answered question 51 skipped question 1

#### 6. My favorite subjects are: (Choose all that apply.)



#### 7. My least favorite subjects are: (Choose all that apply.)



# 8. I usually do my homework.

|              | Response<br>Percent | Response<br>Count |
|--------------|---------------------|-------------------|
| YES          | 94.1%               | 48                |
| NO           | 0.0%                | 0                 |
| I DON'T KNOW | 5.9%                | 3                 |
|              | answered question   | 51                |
|              | skipped question    | 1                 |

# 9. I am usually able to do my homework on my own.

|              | Response<br>Percent | Response<br>Count |
|--------------|---------------------|-------------------|
| YES          | 86.3%               | 44                |
| NO           | 5.9%                | 3