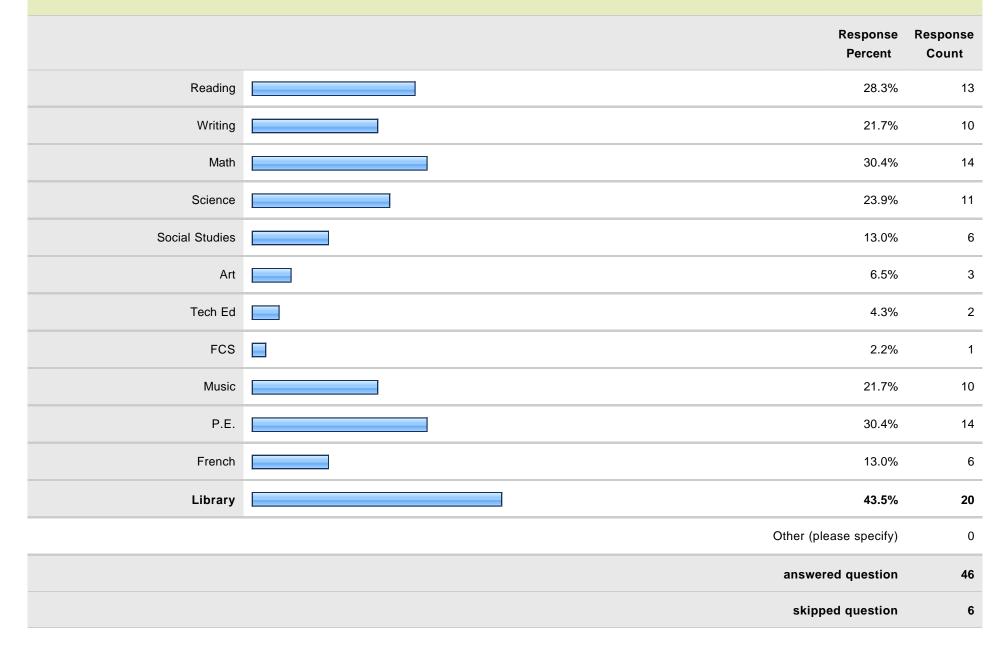

-------|---------------------|-------------------|
|            | Response<br>Percent | Response<br>Count |
| Воу        | 57.7%               | 30                |
| Girl       | 42.3%               | 22                |
|            | answered question   | 52                |
|            | skipped question    | 0                 |

#### 4. Since 1st grade, the number of schools I have attended is: Response Response Percent Count 1 68.6% 35 2 19.6% 10 3 9.8% 5 4 or more 2.0% 1 answered question 51 skipped question 1

#### 5. I work hard at school. Response Response Percent Count YES 92.2% 47 NO 0.0% 0 I DON'T KNOW 7.8% 4 answered question 51 skipped question 1

#### 6. My favorite subjects are: (Choose all that apply.)



#### 7. My least favorite subjects are: (Choose all that apply.)



# 8. I usually do my homework.

|              | Response<br>Percent | Response<br>Count |
|--------------|---------------------|-------------------|
| YES          | 94.1%               | 48                |
| NO           | 0.0%                | 0                 |
| I DON'T KNOW | 5.9%                | 3                 |
|              | answered question   | 51                |
|              | skipped question    | 1                 |

# 9. I am usually able to do my homework on my own.

|              | Response<br>Percent | Response<br>Count |
|--------------|---------------------|-------------------|
| YES          | 86.3%               | 44                |
| NO           | 5.9%                | 3                 |
| I DON'T KNOW | 7.8%                | 4                 |
|